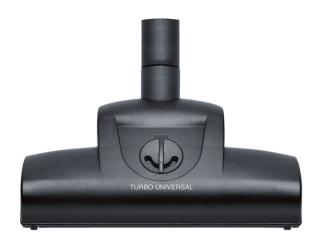

## Accessory for vacuum cleaner BBZ102TBB

## Accessory for vacuum cleaner BBZ102TBB

- Turbo Brush
- Powered brush for a thorough cleaning of all floor surfaces
- Ideal for cleaning carpets
- Rotating brushes restore carpet pile to original state
- Especially effective at picking up pet hairs
- 280mm suction width